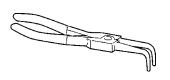

## **Special Tools**

The following special tools are used to replace or repair components. The tools can be ordered from Volvo; please use the specified part number when ordering.

9988183 Snap Ring Pliers