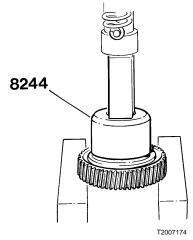

8

Install the snap ring onto the side of the bearing that faces the timing gear plate.

9

Fig. 7: Installing the shaft and bearing assembly

Using tool 9998244, carefully press the shaft and the bearing into the idler gear until the bearing lies up against the snap ring.