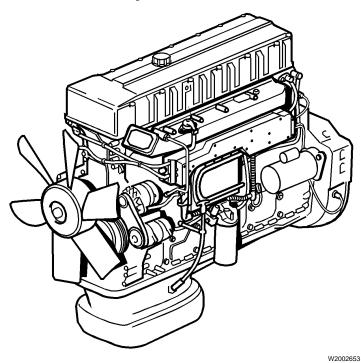

## **Idler Gear Assembly**

Fig. 1: VOLVO D12C Engine

This information covers procedures for overhauling the idler gear assembly on VOLVO D12, D12A, and D12B engines.