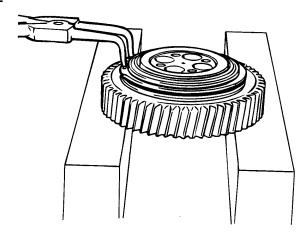

Using tool 9998244, press the shafts 9998244 and bearings out of both the idler gears.

4

Fig. 4: Removing the snap ring

Using snap ring pliers 9988183, remove the snap rings on the other side of the idler gears.