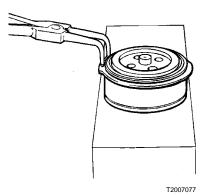

5

Fig. 5: Removing the shaft from the bearing

Using puller 9992584 and drift 9992584 9992267, press the shafts out of the bearings. 9992267