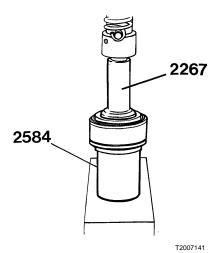

**9992267** Puller

9992584 Hollow Drift

9998244 Hollow Drift

Date 11.2001 Group **215** 

No. **007** 

Page 3(4)

5

Fig. 5: Removing the shaft from the bearing

Using puller 9992584 and drift 9992584 9992267, press the shafts out of the bearings. 9992267