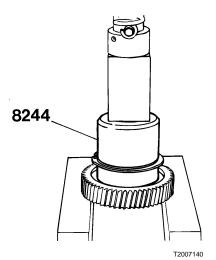

**9992267** Puller

9992584 Hollow Drift

9998244 Hollow Drift

Date 11.2001 Group **215** 

No. **007** 

Page 3(4)

Using tool 9998244, press the shafts 9998244 and bearings out of both the idler gears.

4

Fig. 4: Removing the snap ring

Using snap ring pliers 9988183, remove the snap rings on the other side of the idler gears.

8

Install the snap ring onto the side of the bearing that faces the timing gear plate.

9

Fig. 7: Installing the shaft and bearing assembly

Using tool 9998244, carefully press the shaft and the bearing into the idler gear until the bearing lies up against the snap ring.