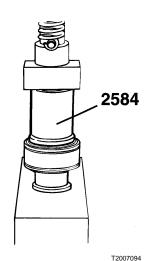

**9992267** Puller

9992584 Hollow Drift

9998244 Hollow Drift

Date 11.2001 Group **215** 

No. **007** 

Page 3(4)

### **Assembly**

6

Place the shaft and the bearing lock washer into a press.

7

Fig. 6: Installing a new bearing

Using tool 9992584, press the new 9992584 bearing onto the shaft until it bottoms against the washer.